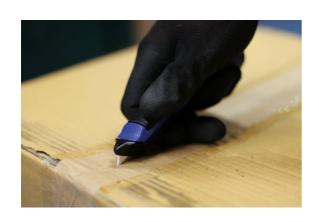

## Retractable Safety Utility Knife, Ceramic Blade

An auto-retractable utility knife featuring a ceramic blade for safer handling and ideal for use in the home, office or on the factory floor. The ceramic blade is both harder than steel and harder wearing, lasting up to 10 times longer than a comparative steel blade, meaning that it doesn't have to be as sharp. This is makes it perfect cutting through paper, cardboard, tape and plastic packaging. The handle features an ergonomic grip, suitable for both left and right-handed users and has a storage compartment for a spare blade.

## **Additional Information**

- · Spring loaded knife blade automatically retracts when button is released.
- · Long life, non-conductive, anti-magnetic and non-rust ceramic double sided blade.
- Ideal for cutting and opening packaging (including corrugated cardboard), arts and crafts, modellers, hobbyists and DIYers.
- · Quick and simple to change blade, with additional blade storage in handle.
- · Spare blade available, Part No. 61858.