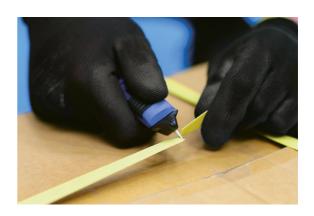

## Retractable Safety Utility Knife, Ceramic Blade

An auto-retractable utility knife featuring a ceramic blade for safer handling and ideal for use in the home, office or on the factory floor. The ceramic blade is both harder than steel and harder wearing, lasting up to 10 times longer than a comparative steel blade, meaning that it doesn't have to be as sharp. This is makes it perfect cutting through paper, cardboard, tape and plastic packaging. The handle features an ergonomic grip, suitable for both left and right-handed users and has a storage compartment for a spare blade.