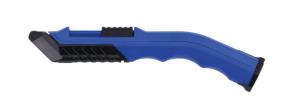

## Retractable Safety Utility Knife, Ceramic Blade

An auto-retractable utility knife featuring a ceramic blade for safer handling and ideal for use in the home, office or on the factory floor. The ceramic blade is both harder than steel and harder wearing, lasting up to 10 times longer than a comparative steel blade, meaning that it doesn't have to be as sharp. This is makes it perfect cutting through paper, cardboard, tape and plastic packaging. The handle features an ergonomic grip, suitable for both left and right-handed users and has a storage compartment for a spare blade.

## **Additional Information**

- · Spring loaded knife blade automatically retracts when button is released.
- · Long life, non-conductive, anti-magnetic and non-rust ceramic double sided blade.
- Ideal for cutting and opening packaging (including corrugated cardboard), arts and crafts, modellers, hobbyists and DIYers.
- · Quick and simple to change blade, with additional blade storage in handle.
- · Spare blade available, Part No. 61858.